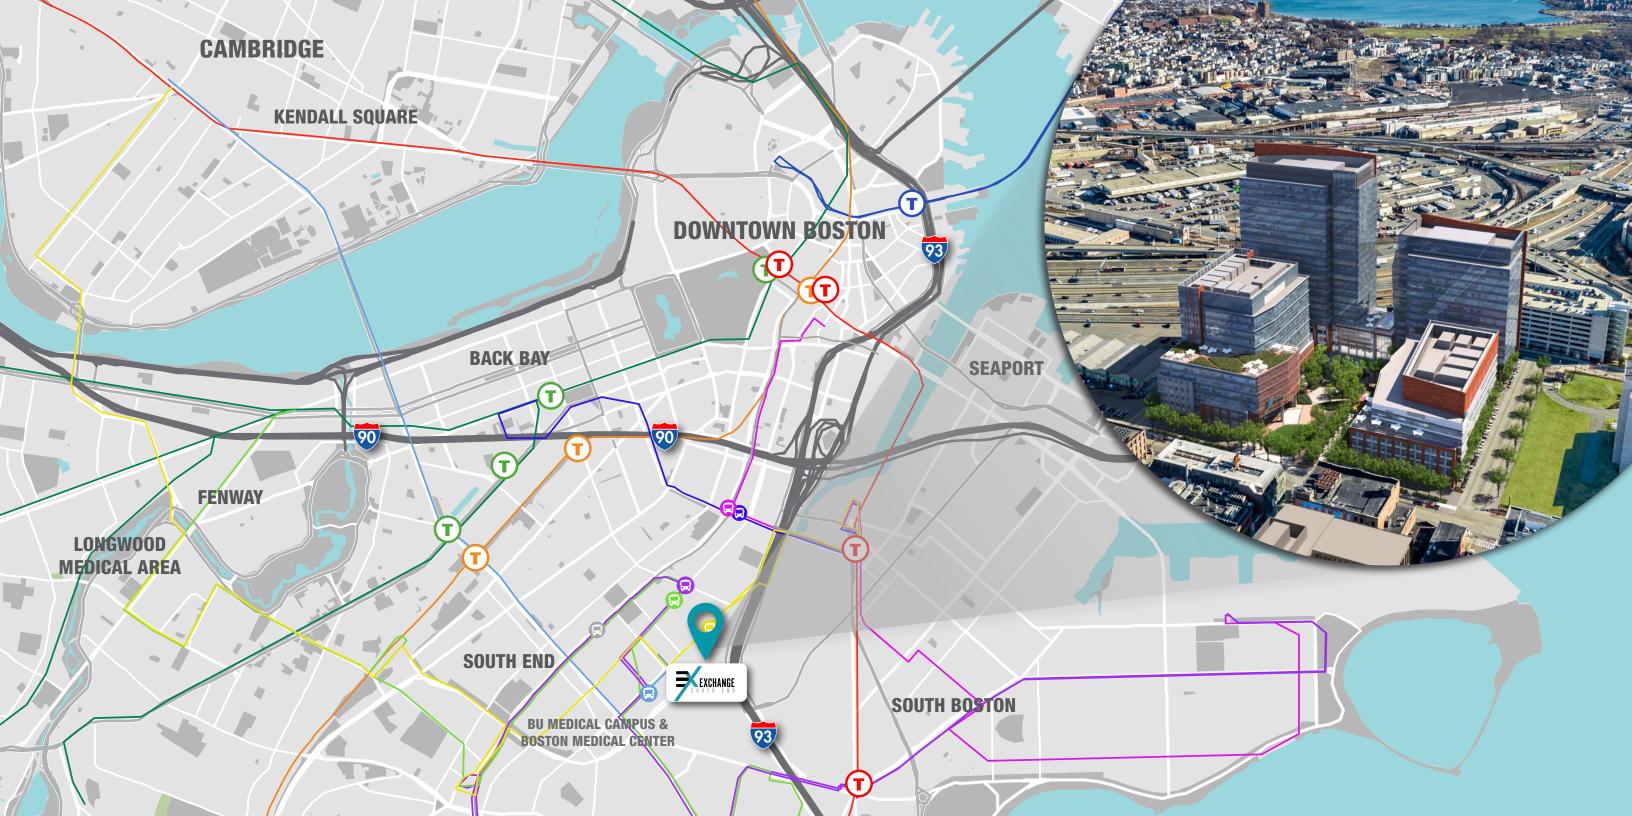

#### **HIGHLIGHTS. ALBANY GREEN**. Steps from **Boston** Excellent branding Access to 10,000 life **Medical Center & BU** opportunities science & tech workers 1 acre programmed park **Medical Campus** along I-93 in the neighborhood A magnet for the workforce Pedestrian friendly Abundant on-site Expansive column Within walking distance of hundreds of restaurants, amenities free floor plates Public open space shops & galleries Retail and dining options Seasonal activities - food trucks, ice skating, concerts & more **Competitive rents** Multi-modal Certified **LEED Silver** and MassReady 100 Certified transportation Distinct architectural design by Mass Econ