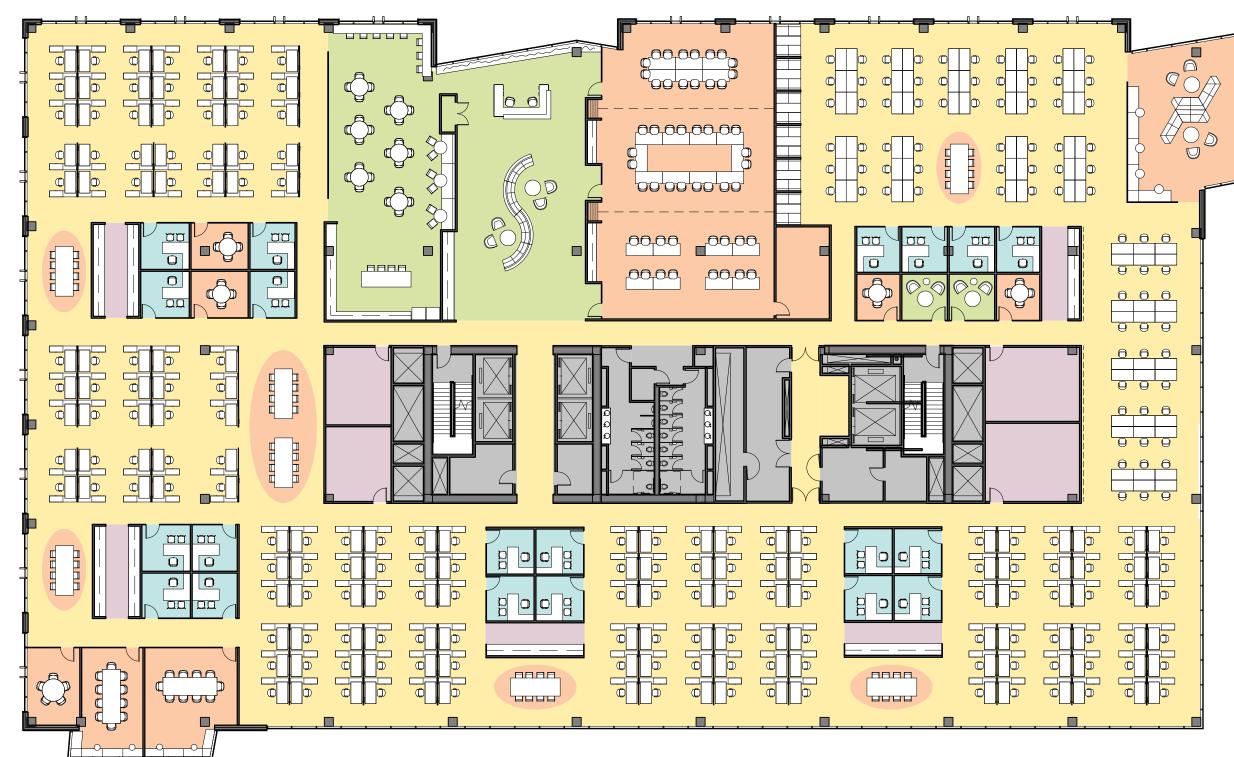

## **HEADCOUNT:**

TOTAL HEADCOUNT: 271
OFFICES: 19
WORKSTATIONS: 252
USEABLE SQUARE FEET: 36,000
SF/PER PERSON: 132 SF/PP

PRIVACY ROOMS: 7
PRIVACY ROOMS: 2
TRAINING ROOMS: 3
PRINT/COFFEE: 5

BUILDING A - OFFICE TEST FIT EXCHANGE SOUTH END