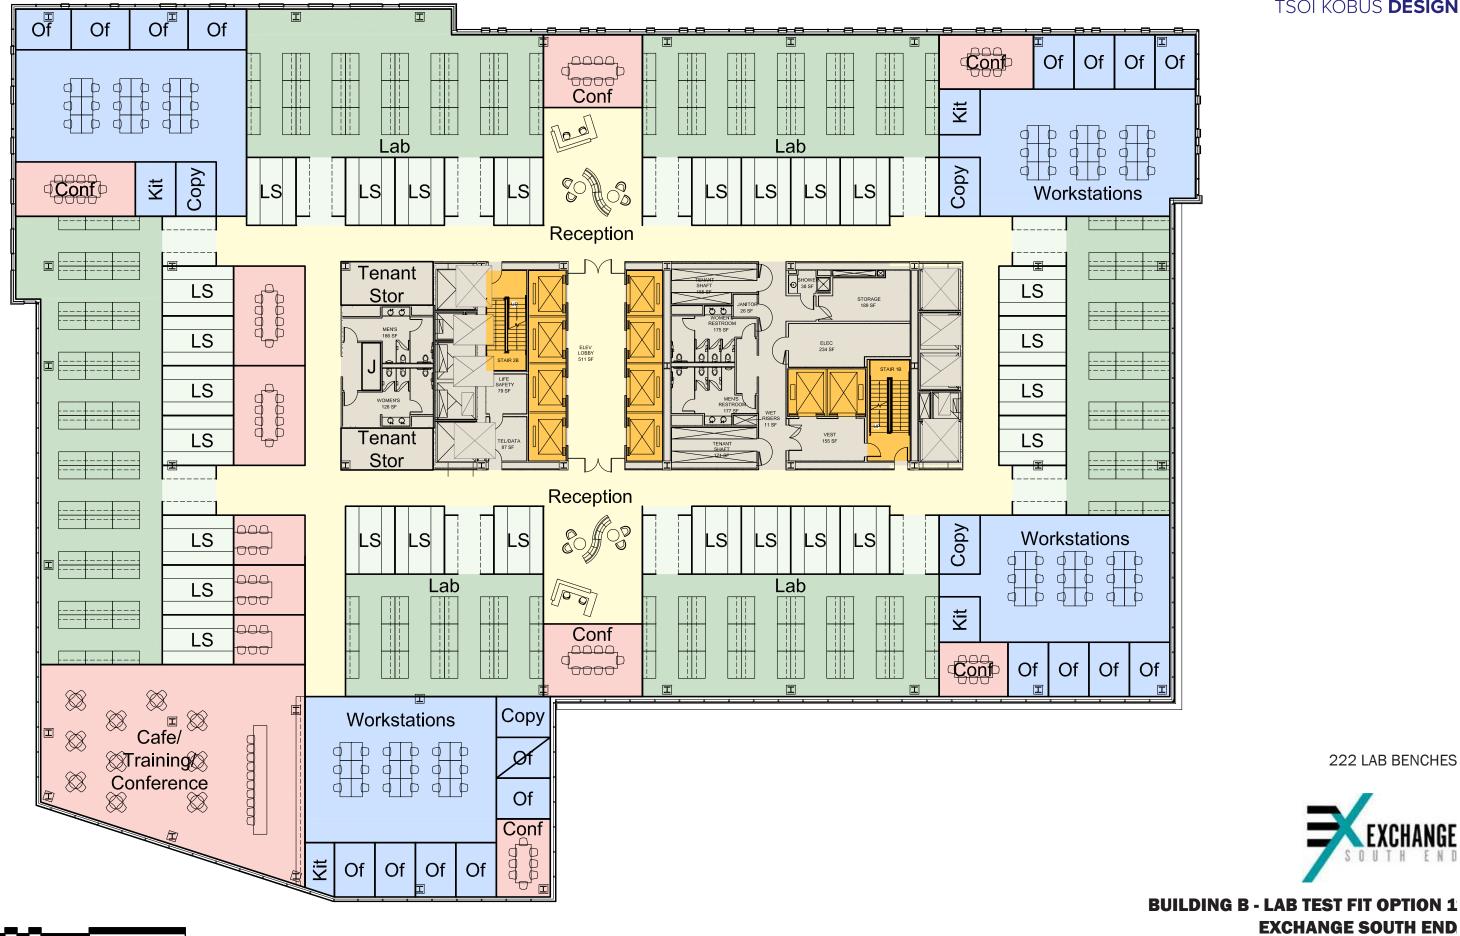

216 LAB BENCHES

BUILDING A - LAB TEST FIT OPTION 1
EXCHANGE SOUTH END

01.11.2019

166 LAB BENCHES

BUILDING A - LAB TEST FIT OPTION 2
EXCHANGE SOUTH END