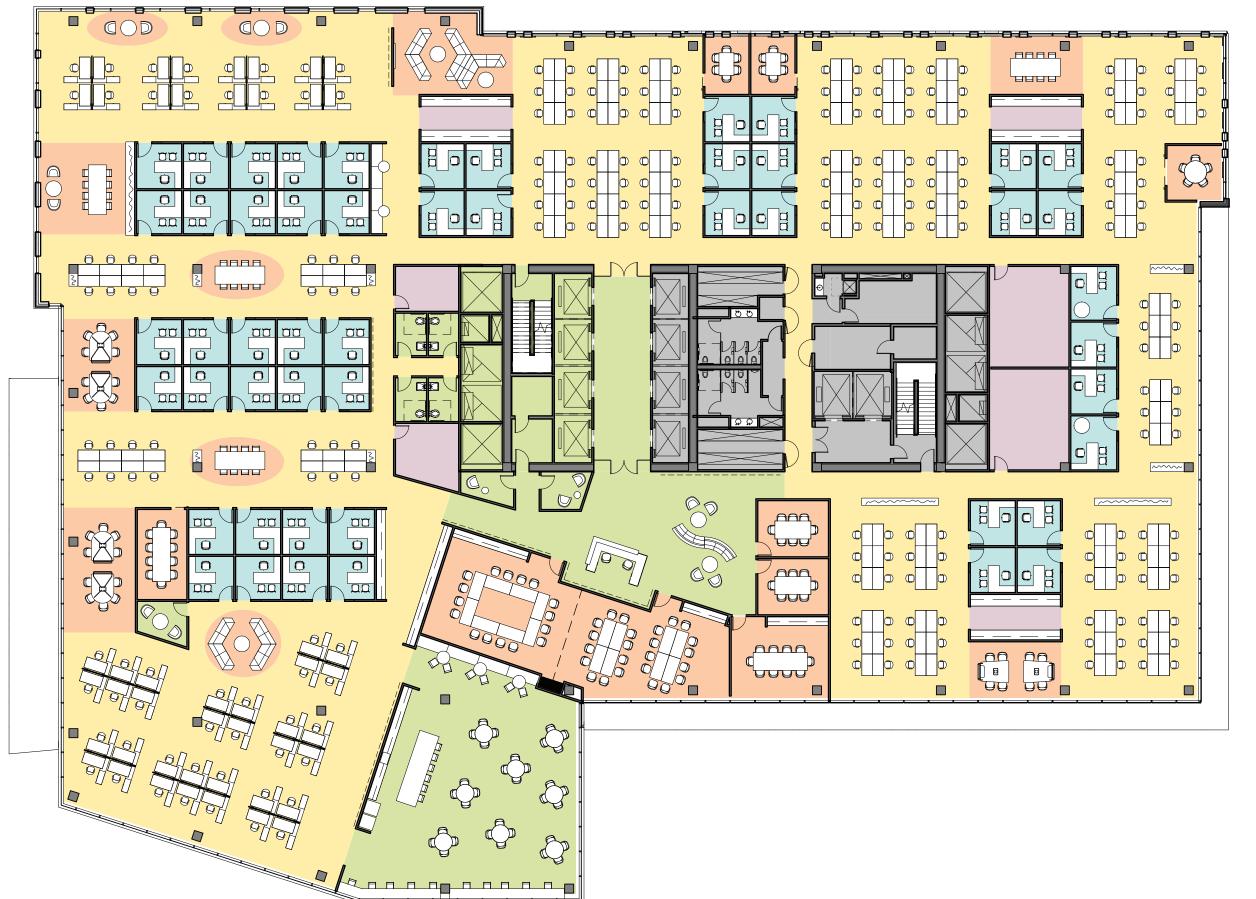

## HEADCOUNT:

TOTAL HEADCOUNT: 290
OFFICES: 50
WORKSTATIONS: 240
USEABLE SQUARE FEET: 38,000
SF/PER PERSON: 131/SF/PP

ENCLOSED EETING SPACES: 7
PRIVACY ROOMS: 3
TRAINING ROOMS: 2
PRINT/COFFEE: 4

21840838