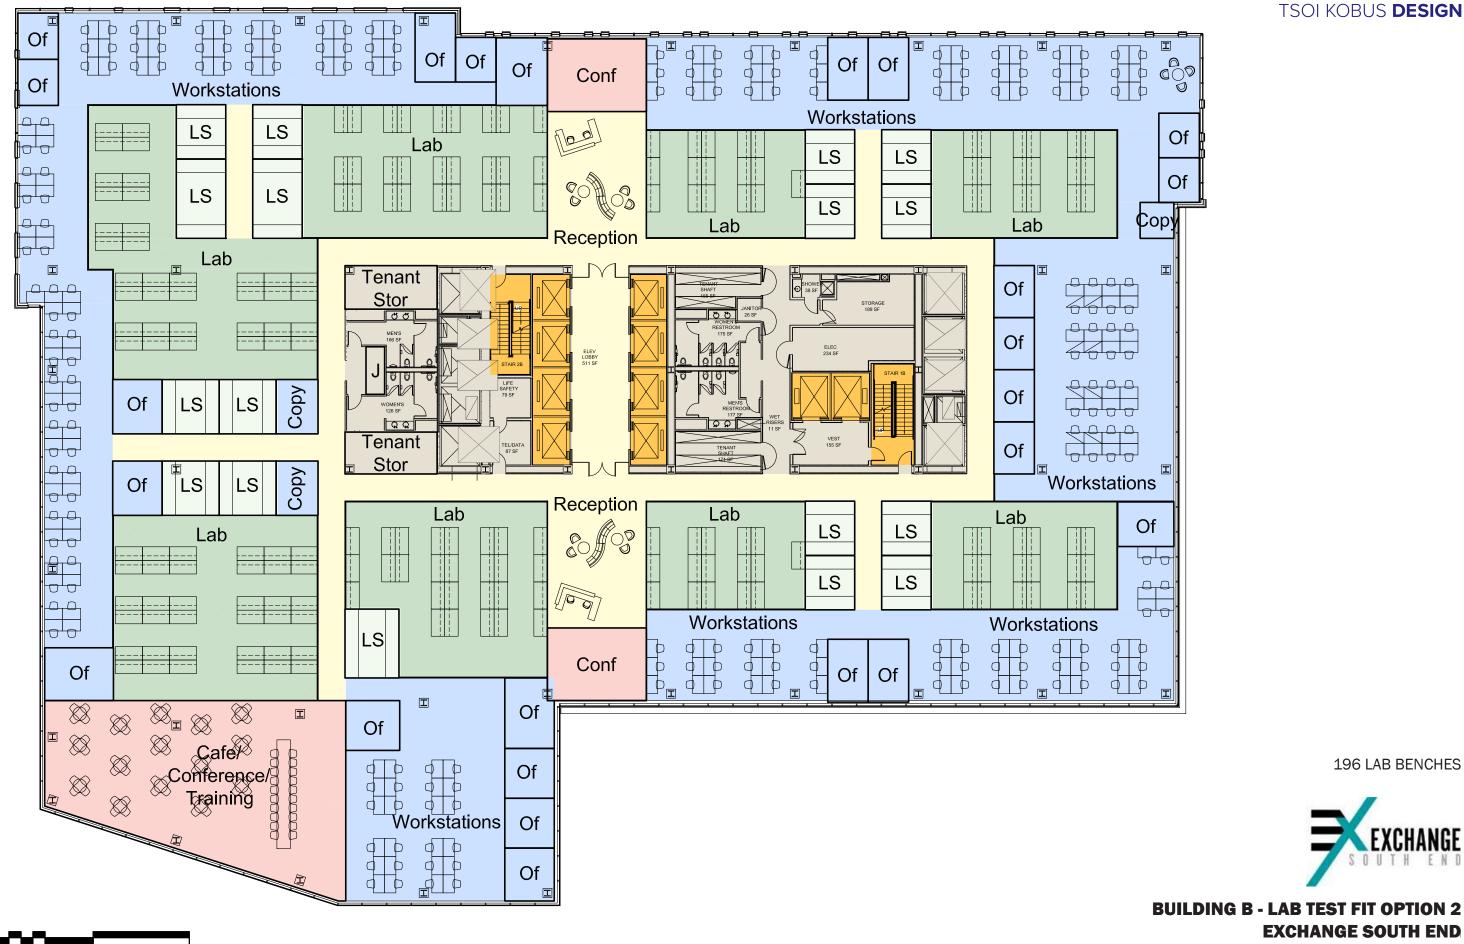

216 LAB BENCHES

BUILDING A - LAB TEST FIT OPTION 1
EXCHANGE SOUTH END

01.11.2019

166 LAB BENCHES

BUILDING A - LAB TEST FIT OPTION 2
EXCHANGE SOUTH END