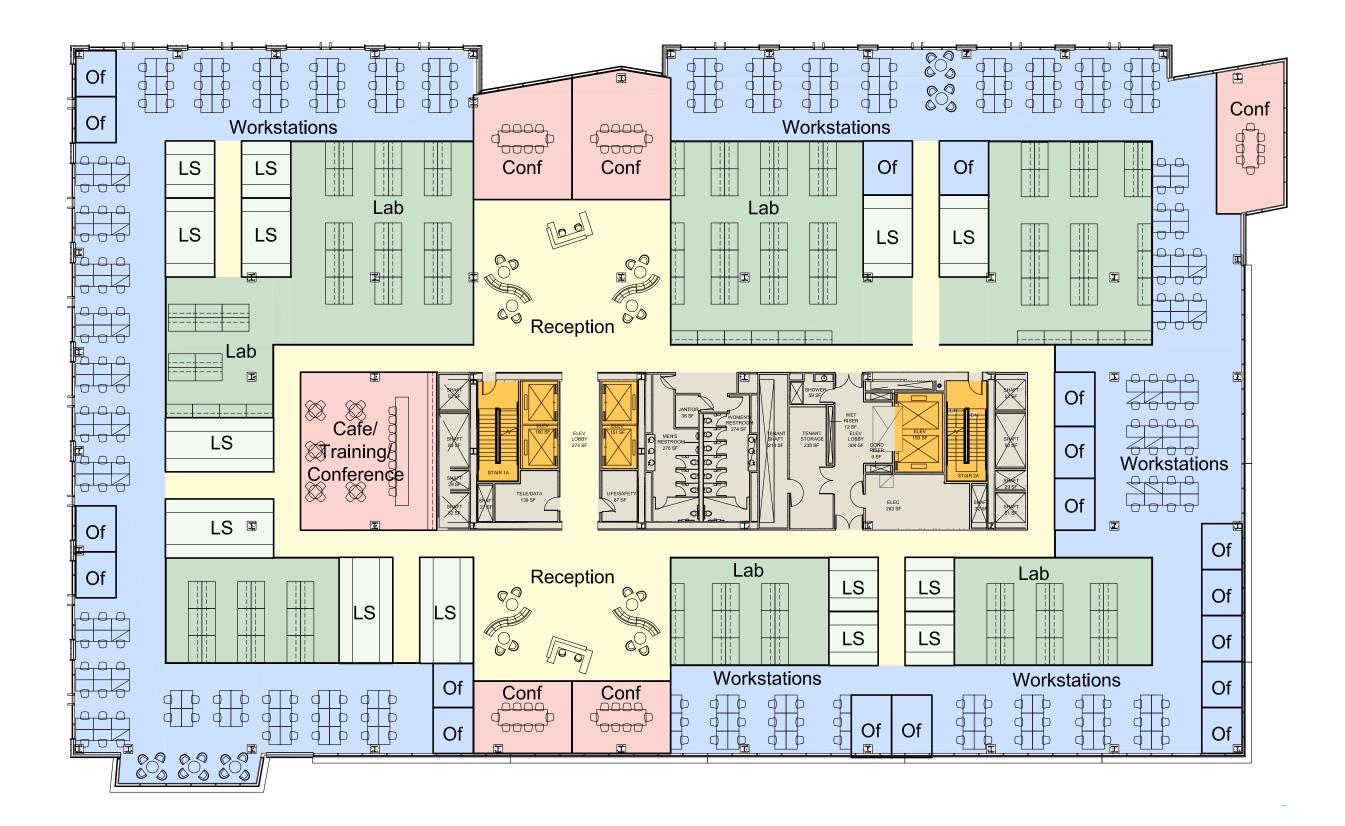

216 LAB BENCHES

BUILDING A - LAB TEST FIT OPTION 1
EXCHANGE SOUTH END

01.11.2019

166 LAB BENCHES

BUILDING A - LAB TEST FIT OPTION 2
EXCHANGE SOUTH END