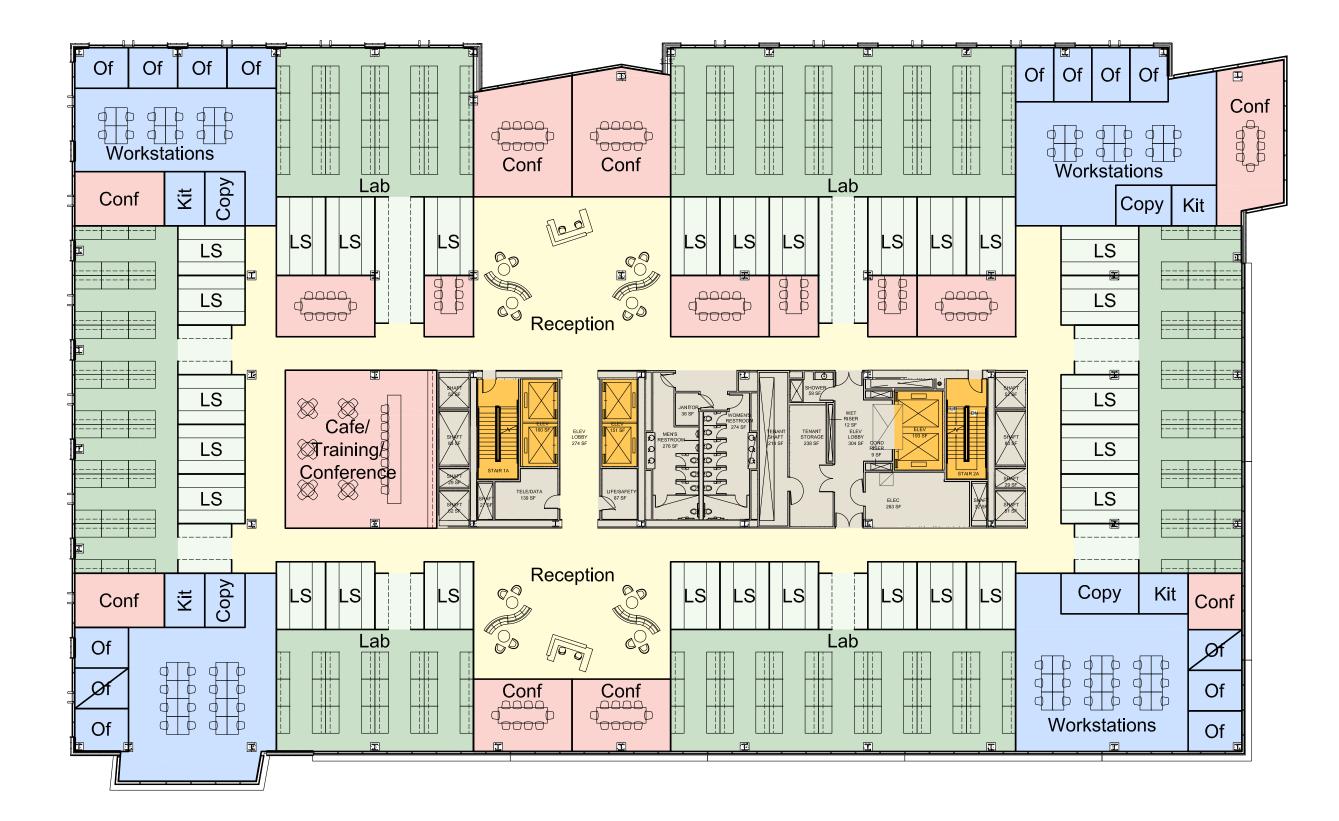

## HEADCOUNT:

TOTAL HEADCOUNT: 290
OFFICES: 50
WORKSTATIONS: 240
USEABLE SQUARE FEET: 38,000
SF/PER PERSON: 131/SF/PP

ENCLOSED EETING SPACES: 7
PRIVACY ROOMS: 3
TRAINING ROOMS: 2
PRINT/COFFEE: 4

21840838